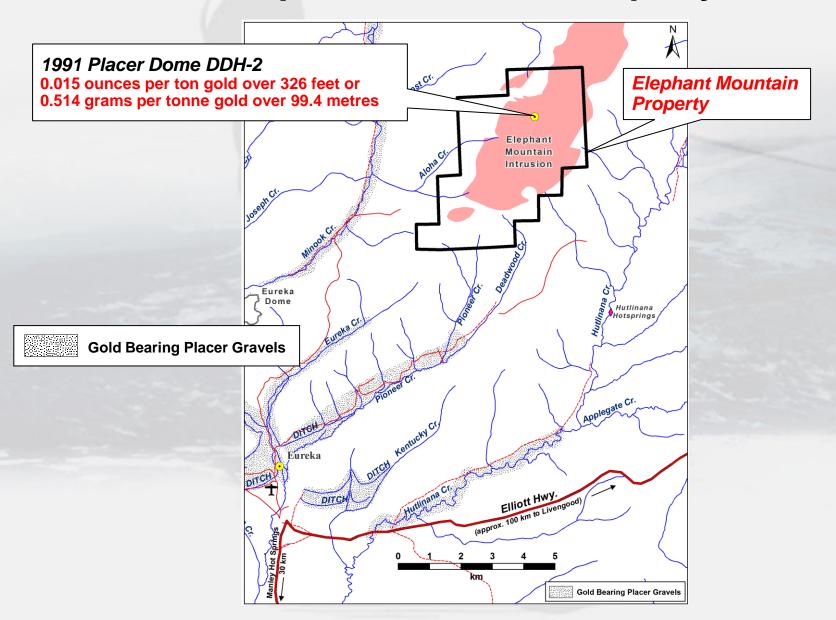

**0.514 grams per tonne gold over 99.4 meters** in altered stock work veined and fractured intrusive - 1991 drilling by Placer Dome Inc.

6,000 by 1,500 foot gold-arsenic soil anomaly reported in 1991.

2008 quartz vein "grab" samples 12.98 gpt, 5.21 gpt, & 3.02 gpt gold

Un-glaciated terrane - Area drained by placer gold - active since 1898.

2012 program of rock and soil sampling planned.

Advance to drill stage by fall 2012.

#### **Elephant Mountain Property**