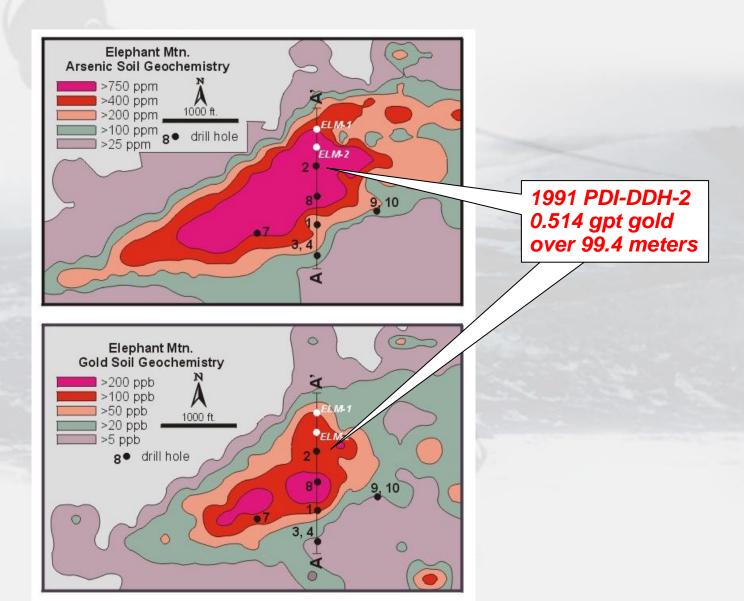

**0.514 grams per tonne gold over 99.4 meters** in altered stock work veined and fractured intrusive - 1991 drilling by Placer Dome Inc.

6,000 by 1,500 foot gold-arsenic soil anomaly reported in 1991.

2008 quartz vein "grab" samples 12.98 gpt, 5.21 gpt, & 3.02 gpt gold

#### **Elephant Mountain Property**