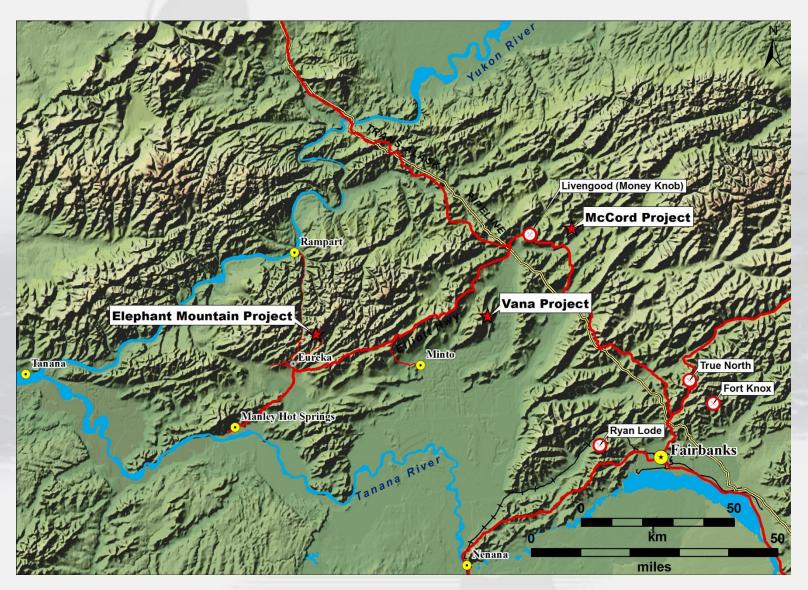

#### ENDURANCE GOLD

# **ELEPHANT MOUNTAIN PROJECT**





### **Alaska Properties - Location**





#### Elephant Mountain Gold Project, Eureka - Hotsprings District, Alaska



Option to own 100% in large property. Initial payment of US\$15,000 and 25,000 Endurance shares – Total US\$200,000 work, US\$200,000 cash, and 400,000 Endurance shares to vest ownership over 5 years. Subject to 2% NSR

**0.514 grams per tonne gold over 99.4 meters** in altered stock work veined and fractured intrusive - 1991 drilling by Placer Dome Inc.

6,000 by 1,500 foot gold-arsenic soil anomaly reported in 1991.

2008 quartz vein "grab" samples 12.98 gpt, 5.21 gpt, & 3.02 gpt gold

Un-glaciated terrane - Area drained by placer gold - active since 1898.

2012 program of rock and soil sampling planned.

Advance to drill stage by fall 2012.



#### **Elephant Mountain Property**



#### ENDURANCE GOLD F 16