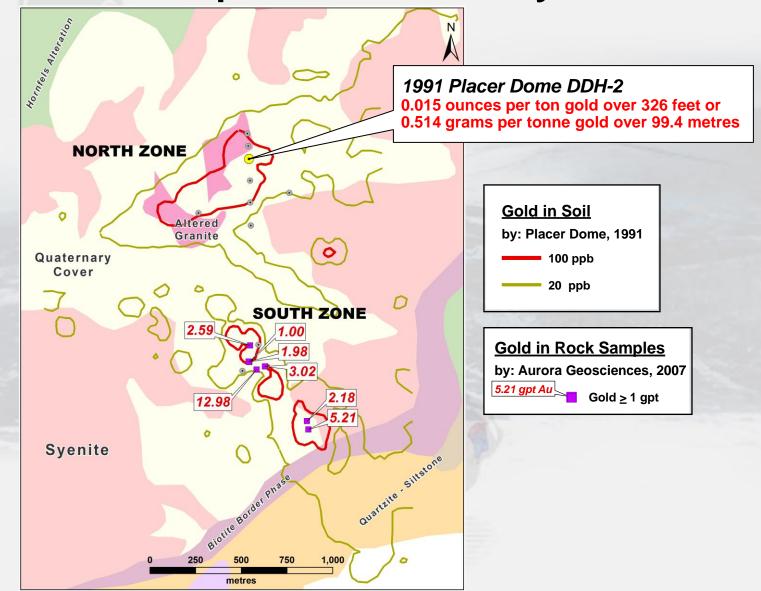

**0.514 grams per tonne gold over 99.4 meters** in altered stock work veined and fractured intrusive - 1991 drilling by Placer Dome Inc.

6,000 by 1,500 foot gold-arsenic soil anomaly reported in 1991.

2008 quartz vein "grab" samples 12.98 gpt, 5.21 gpt, & 3.02 gpt gold

#### **Elephant Mountain Property**