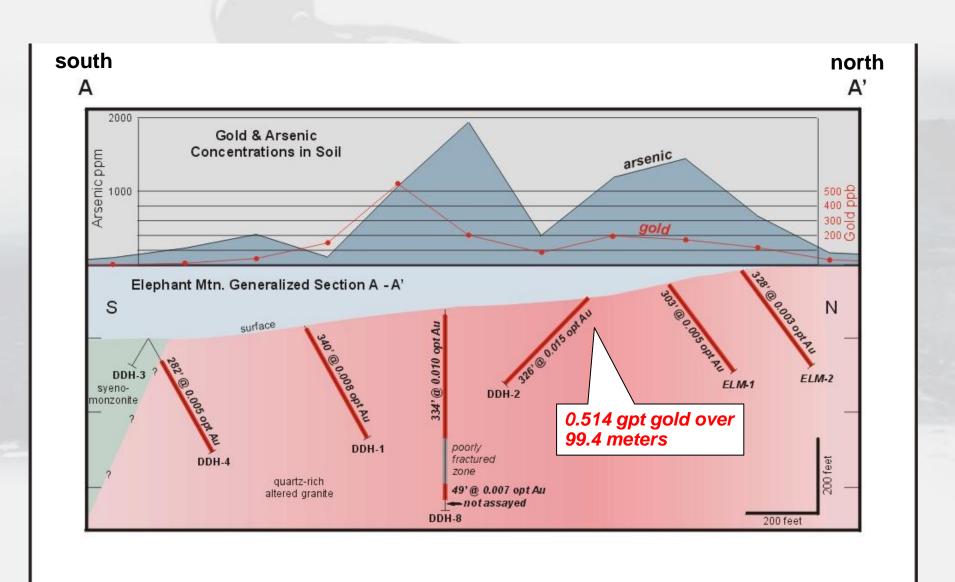

**0.514 grams per tonne gold over 99.4 meters** in altered stock work veined and fractured intrusive - 1991 drilling by Placer Dome Inc.

6,000 by 1,500 foot gold-arsenic soil anomaly reported in 1991.

2008 quartz vein "grab" samples 12.98 gpt, 5.21 gpt, & 3.02 gpt gold

#### **Elephant Mountain Property**